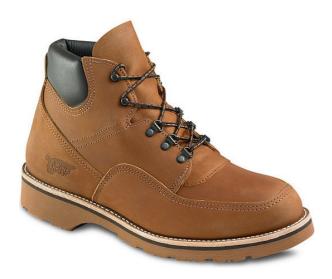

## 2156 Men's Chukka

\*\*\* 4.9 8 Reviews Write a review

Also available in a custom fit. Years of experience have taught us that some customers' feet are not a perfect match. All too often a customer has to settle for less than a perfect fit. Red Wing's Custom Fit program offers a unique solution that allows you to order a pair of boots in two different sizes. Visit the nearest Red Wing Store to get your customized fit.

**LEATHER: Acorn Hillfire Leather** 

**CONSTRUCTION: Goodyear Leather Welt** 

**INSOLE: Texon®** 

**LAST: 323** 

OUTSOLE: S.C. Much II Urethane COUNTRY OF ORIGIN: Made in USA CARE PRODUCTS: Leather Protector

SHANK: Steel

NON-MARKING: Yes DEFINED HEEL: No

MSRP: 249.99

**EXECUTION** Electrical Hazard

SIZES: B 10-12,13,14,D 7-12,13,14,15,EE7-12,13,H

8-12