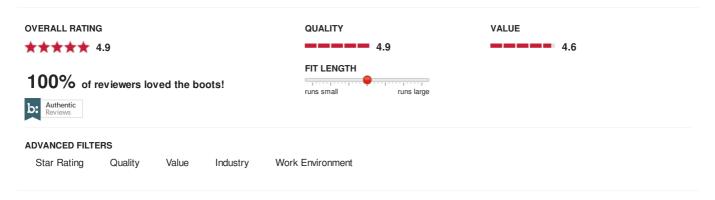

ukka

\*\*\* 4.9 8 Reviews Write a review

Also available in a custom fit. Years of experience have taught us that some customers' feet are not a perfect match. All too often a customer has to settle for less than a perfect fit. Red Wing's Custom Fit program offers a unique solution that allows you to order a pair of boots in two different sizes. Visit the nearest Red Wing Store to get your customized fit.

**LEATHER: Acorn Hillfire Leather** 

**CONSTRUCTION: Goodyear Leather Welt** 

**INSOLE: Texon®** 

**LAST: 323** 

OUTSOLE: S.C. Much II Urethane COUNTRY OF ORIGIN: Made in USA CARE PRODUCTS: Leather Protector

SHANK: Steel

NON-MARKING: Yes DEFINED HEEL: No

MSRP: 249.99

**EXECUTION** Electrical Hazard

SIZES: B 10-12,13,14,D 7-12,13,14,15,EE7-12,13,H

8-12

## **Product Reviews**



Sort by

1 de 4 29/06/2016 14:16